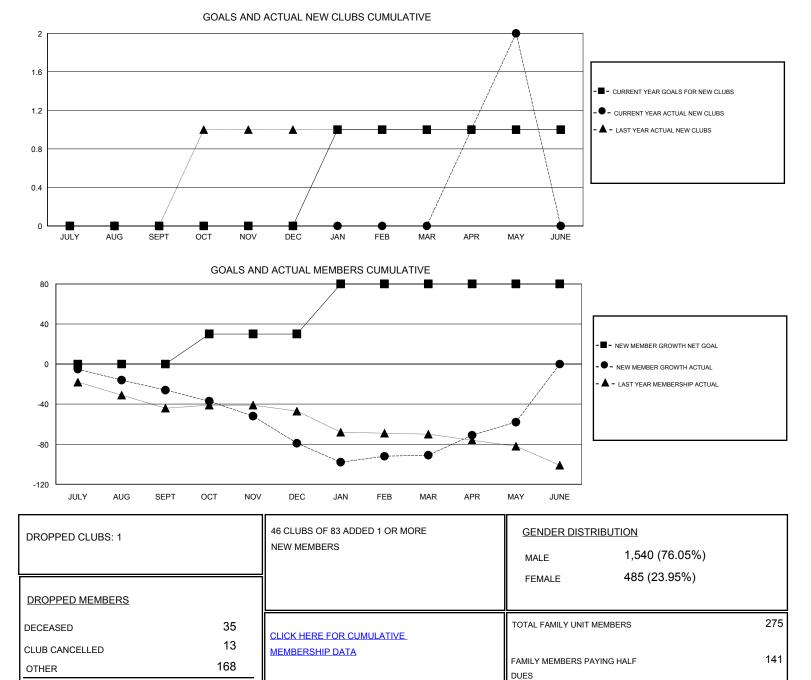

## LOCATION ALBERTA

| GMT: DENNIS S                                               | MT: DENNIS STEVENSON |                  | LOCATION ALBERTA |                                                             |                                                                |                                                              | GMT CA                                             |
|-------------------------------------------------------------|----------------------|------------------|------------------|-------------------------------------------------------------|----------------------------------------------------------------|--------------------------------------------------------------|----------------------------------------------------|
| Clubs                                                       |                      |                  |                  | Members                                                     |                                                                |                                                              |                                                    |
| RESULTS FOR 2016-2017                                       |                      |                  |                  | RESULTS FOR 2016-2017                                       |                                                                |                                                              |                                                    |
| QUARTER                                                     | NEW CLUB GOAL        | NEW CLUBS        | DROPPED CLUBS    | QUARTER                                                     | NEW MEMBER GROWTH<br>NET GOAL (not reinstated<br>or transfers) | NEW MEMBER<br>GROWTH ACTUAL (not<br>reinstated or transfers) | DROPPED<br>MEMBERS ACTUAL<br>(including transfers) |
| JULY/AUG/SEPT<br>OCT/NOV/DEC<br>JAN/FEB/MAR<br>APR/MAY/JUNE | 0<br>0<br>1<br>0     | 0<br>0<br>0<br>2 | 1<br>0           | JULY/AUG/SEPT<br>OCT/NOV/DEC<br>JAN/FEB/MAR<br>APR/MAY/JUNE | 0<br>30<br>50<br>0                                             | 15<br>34<br>44<br>65                                         | 41<br>87<br>56<br>32                               |